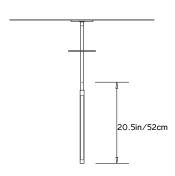

#### **Dimensions:**

W 2in/5cm x D 1in/2.5cm x H 20.5in/52cm

## Suspension:

0.625in pipe and 5.5 in round canopy in matching metal finish. Ships with 2ft/60cm long pipe to measure on site. Longer pipe lengths available upon request.