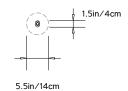

#### **Dimensions:**

W 2in/5cm x D 1in/2.5cm x H 20.5in/52cm

## Suspension:

0.625in pipe and 5.5 in round canopy in matching metal finish. Ships with 2ft/60cm long pipe to measure on site. Longer pipe lengths available upon request.