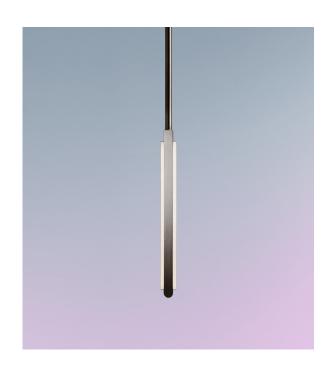

#### **Dimensions:**

W 2in/5cm x D 1in/2.5cm x H 20.5in/52cm

## Materials:

Solid Brass, Machined Aluminum, LED