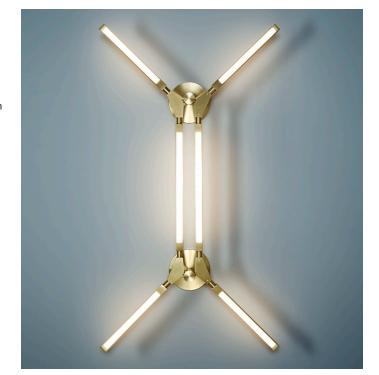

# **PRIS MINOR SCONCE**

## Mounting:

Wall mounted sconce with two 6in/15.2cm round canopies. Depth of sconce can be specified.

### Materials:

Solid Brass, Machined Aluminum, LED

### **Metal Finish Options:**

Standard: Satin Brass, Polished Nickel Upgrades: Brushed Nickel, Polished Brass, Antique Brass, Dark Bronze, Black Brass