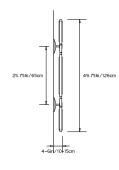

#### **Dimensions:**

W 28.25in/72cm x D 4-6in/10-15cm x H 49.75in/126cm

### Weight:

15lbs/6.8kg