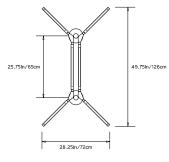

#### **Dimensions:**

W 28.25in/72cm x D 4-6in/10-15cm x H 49.75in/126cm

### Weight:

15lbs/6.8kg