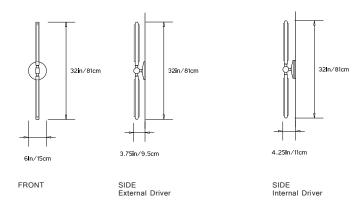

#### **Dimensions:**

W 6in/15cm x D 3.75in/9.5cm x H 32in/81cm

# Mounting:

6in/15.2cm round canopy in matching metal finish