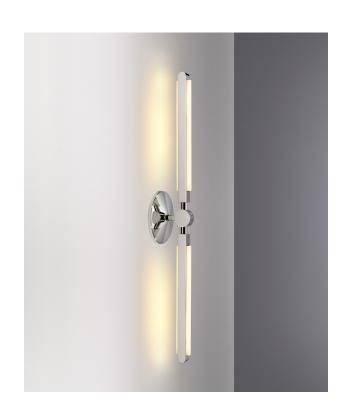

# **PRIS LINEAR SCONCE**

#### Collection:

Pris

#### **Dimensions:**

W 6in/15cm x D 3.75in/9.5cm x H 32in/81cm