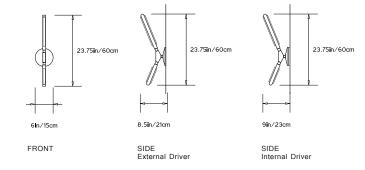

#### **Dimensions:**

W 6in/15cm x D 8.5in/21.6cm x H 23.75in/60cm

# Mounting:

6in/15.2cm round canopy in matching metal finish