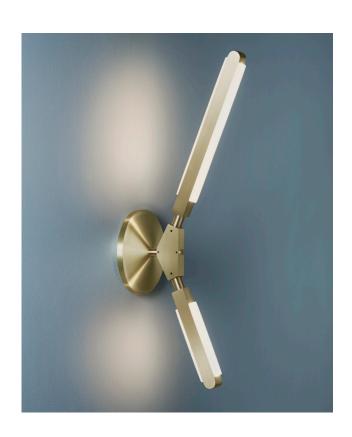

# **PRIS K SCONCE**

### Materials:

Solid Brass, Machined Aluminum, LED

# **Metal Finish Options:**

Standard: Satin Brass, Polished Nickel Upgrades: Brushed Nickel, Polished Brass, Antique Brass, Dark Bronze, Black Brass