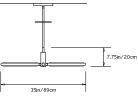

# **PRIS Y CHANDELIER**

Collection: Pris

Design Year: 2016

**Dimensions:** 

W 30in/78cm x D 35in/89cm x H 7.75in/20cm

Weight: 9lbs/4.1kg

Illumination (120/240 V LED): Wattage: 39 Lumens: 3002 Total

Color Temperature: 2700K CRI: 95+ Life Hours: 50,000+

### Suspension:

0.625in pipe and 8in round canopy in matching metal finish. Ships with 2ft/60cm long pipe to measure on site. Longer pipe lengths available upon request.