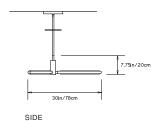

# **PRIS Y CHANDELIER**

Collection: Pris

Design Year: 2016

**Dimensions:** 

W 30in/78cm x D 35in/89cm x H 7.75in/20cm

Weight: 9lbs/4.1kg

Illumination (120/240 V LED): Wattage: 39 Lumens: 3002 Total

Color Temperature: 2700K CRI: 95+ Life Hours: 50,000+

### Suspension:

0.625in pipe and 8in round canopy in matching metal finish. Ships with 2ft/60cm long pipe to measure on site. Longer pipe lengths available upon request.