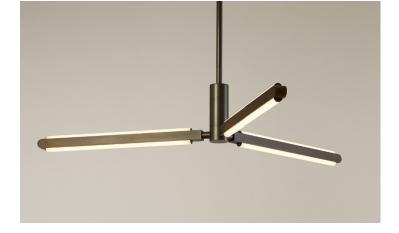

# **PRIS Y CHANDELIER**

Collection: Pris

Design Year: 2016

**Dimensions:** 

W 30in/78cm x D 35in/89cm x H 7.75in/20cm

Weight: 9lbs/4.1kg

Illumination (120/240 V LED): Wattage: 39 Lumens: 3002 Total

Color Temperature: 2700K CRI: 95+ Life Hours: 50,000+

### Materials:

Solid Brass, Machined Aluminum, LED