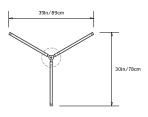

# **PRIS Y CHANDELIER**

Collection: Pris

Design Year: 2016

**Dimensions:** 

W 30in/78cm x D 35in/89cm x H 7.75in/20cm

Weight: 9lbs/4.1kg

Illumination (120/240 V LED): Wattage: 39 Lumens: 3002 Total

Color Temperature: 2700K CRI: 95+ Life Hours: 50,000+