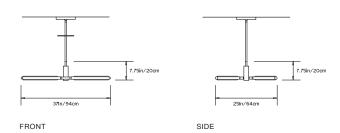

#### **Dimensions:**

W 25in/64cm x D 37in/94cm x H 7.75in/20cm

## Suspension:

0.625in pipe and 8in round canopy in matching metal finish. Ships with 2ft/60cm long pipe to measure on site. Longer pipe lengths available upon request.