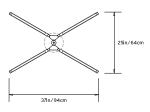

IER**

#### Collection:

Pris

## Design Year:

2016

#### **Dimensions:**

W 25in/64cm x D 37in/94cm x H 7.75in/20cm

### Weight:

12lbs/5.4kg

## Illumination (120/240 V LED):

Wattage: 52

Lumens: 3990 Total Color Temperature: 2700K

CRI: 95+

Life Hours: 50,000+

#### Driver:

120V: Internal TRIAC Dimmable

Remote TRIAC or 0-10V Dimmable

240V: Remote 0-10V Dimmable

## Suspension:

0.625in pipe and 8in round canopy in matching metal finish. Ships with 2ft/60cm long pipe to measure on site. Longer pipe lengths available upon request.

#### Materials:

Solid Brass, Machined Aluminum, LED

## **Metal Finish Options:**

Standard: Satin Brass, Polished Nickel

 ${\bf Upgrades:\ Antique\ Brass,\ Dark\ Bronze,\ Black\ Brass}$ 

# Certifications:

UL, cUL, CE

#### Made in:

New York, USA





TOP