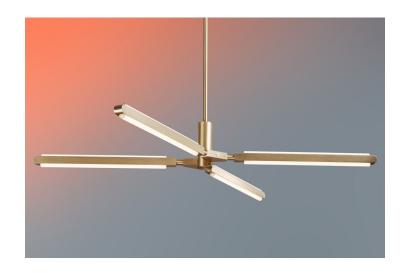

## **PRIS X CHANDELIER**

#### Materials:

Solid Brass, Machined Aluminum, LED

## **Metal Finish Options:**

Standard: Satin Brass, Polished Nickel

 ${\bf Upgrades:\ Antique\ Brass,\ Dark\ Bronze,\ Black\ Brass}$ 