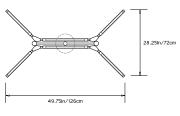

#### **Dimensions:**

W 49.75in/126cm x D 28.25in/72cm x H 13.25in/34cm

Weight: 15lbs/6.8kg

## **Certifications:**

UL, cUL, CE

Made in: New York, USA

TOP

FRONT

SIDE