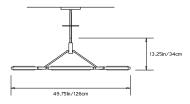

#### **Dimensions:**

W 49.75in/126cm x D 28.25in/72cm x H 13.25in/34cm

Weight: 15lbs/6.8kg

## **Certifications:**

UL, cUL, CE

Made in: New York, USA

TOP

FRONT

SIDE