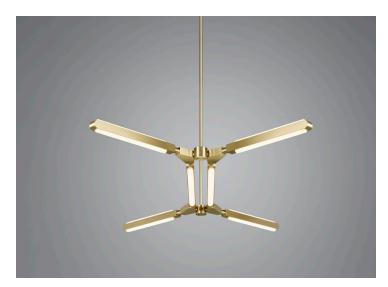

# PRIS MINOR CHANDELIER

Collection: Pris

Design Year: 2015

### Materials:

Solid Brass, Machined Aluminum, LED

### **Metal Finish Options:**

Standard: Satin Brass, Polished Nickel Upgrades: Antique Brass, Dark Bronze, Black Brass