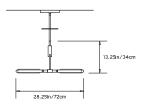

#### **Dimensions:**

W 49.75in/126cm x D 28.25in/72cm x H 13.25in/34cm

Weight: 15lbs/6.8kg

## **Certifications:**

UL, cUL, CE

Made in: New York, USA

TOP

FRONT

SIDE