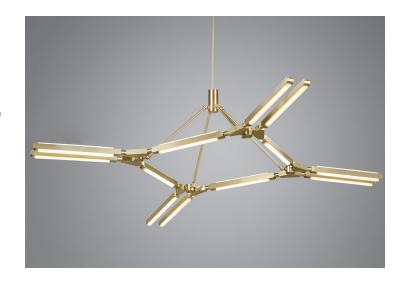

## **PRIS MAJOR 75 CHANDELIER**

Collection:

Pris

Design Year:

2015

**Dimensions:** 

W 74.25in/189cm x D 74.25in/189cm x H 16.5in/42cm

Weight: