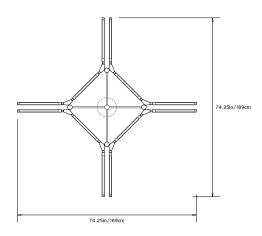

## **PRIS MAJOR 75 CHANDELIER**

Collection:

Pris

Design Year:

2015

**Dimensions:** 

W 74.25in/189cm x D 74.25in/189cm x H 16.5in/42cm

Weight:

New York, USA

TOP

FRONT/SIDE