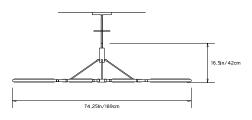

## **PRIS MAJOR 75 CHANDELIER**

Collection:

Pris

Design Year:

2015

**Dimensions:** 

W 74.25in/189cm x D 74.25in/189cm x H 16.5in/42cm

Weight:

New York, USA

TOP

FRONT/SIDE