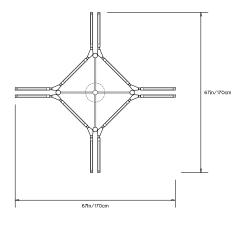

## **PRIS MAJOR CHANDELIER**

Collection:

Pris

Design Year:

2015

Dimensions:

W 67in/170cm x D 67in/170cm x H 16.5in/42cm

Weight: