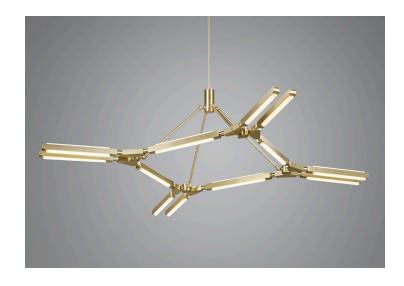

## **PRIS MAJOR CHANDELIER**

Collection:

Pris

Design Year:

2015

Dimensions:

W 67in/170cm x D 67in/170cm x H 16.5in/42cm

Weight: