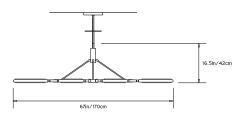

## **PRIS MAJOR CHANDELIER**

Collection:

Pris

Design Year:

2015

Dimensions:

W 67in/170cm x D 67in/170cm x H 16.5in/42cm

Weight:

Made in:

New York, USA

FRONT/SIDE