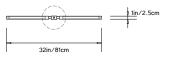

## PRIS LINEAR PENDANT

Collection: Pris

Design Year: 2016

**Dimensions:** W 32in/81cm x D 1in/2.5cm x H 4in/10.2cm

Weight: 7lbs/3.1kg

**120/240 V LED Illumination:** Wattage: 19

Lumens: 1488 Total Color Temperature: 2700K Life Hours: 50,000 CRI: 95+