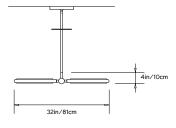

## PRIS LINEAR PENDANT

Collection: Pris

Design Year: 2016

**Dimensions:** W 32in/81cm x D 1in/2.5cm x H 4in/10.2cm

Weight: 7lbs/3.1kg

**120/240 V LED Illumination:** Wattage: 19

Lumens: 1488 Total Color Temperature: 2700K Life Hours: 50,000 CRI: 95+

#### Suspension:

0.625in pipe and 8in round canopy in matching metal finish. Ships with 2ft/60cm long pipe to measure on site. Longer pipe lengths available upon request.