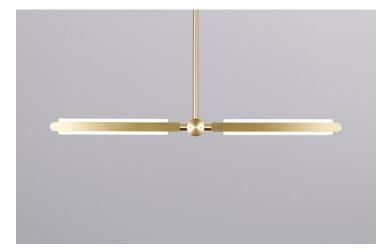

## PRIS LINEAR PENDANT

Collection: Pris

Design Year: 2016

**Dimensions:** W 32in/81cm x D 1in/2.5cm x H 4in/10.2cm

Weight: 7lbs/3.1kg

**120/240 V LED Illumination:** Wattage: 19

Lumens: 1488 Total Color Temperature: 2700K Life Hours: 50,000 CRI: 95+

#### Materials:

Solid Brass, Machined Aluminum, LED