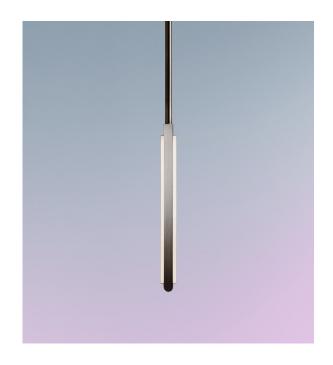

#### **Dimensions:**

W  $2in/5cm \times D 1in/2.5cm \times H 16.5in/41.9cm$ 

#### Materials:

Solid Brass, Machined Aluminum, LED