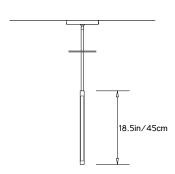

#### **Dimensions:**

W  $2in/5cm \times D 1in/2.5cm \times H 16.5in/41.9cm$ 

#### Suspension:

0.625in pipe and 8in round canopy in matching metal finish. Ships with 2 ft/60 cm long pipe to measure on site. Longer pipe lengths available upon request.