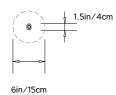

#### Suspension:

0.625in pipe and 8in round canopy in matching metal finish. Ships with 2 ft/60 cm long pipe to measure on site. Longer pipe lengths available upon request.