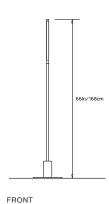

## PRIS I FLOOR LAMP

#### Collection:

Pris

### Design Year:

2016

#### **Dimensions:**

W 12in/30cm x D 12in/30cm x H 66in/168cm

### Weight:

19.75lb/8.95kg

## Illumination (120/240 V LED):

Wattage: 13

Lumens: 996 Total Color Temperature: 2700K

CRI: 90+

Life Hours: 50,000+

Dimmable

## Lamp Cord:

12ft black cord with in-line on/off switch. Dimmer

at base.

#### Materials:

Solid Brass, Machined Aluminum, LED

# **Metal Finish Options:**

Standard: Satin Brass, Polished Nickel

Upgrades: Antique Brass, Dark Bronze, Black Brass

# Certifications:

UL or cUL on request, CE

# Made in:

New York, USA





TOP