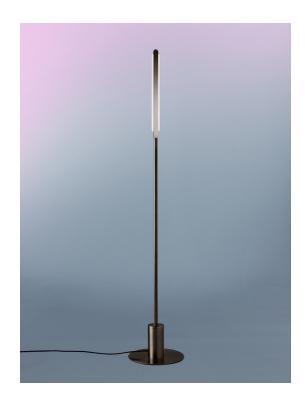

## PRIS I FLOOR LAMP

#### **Dimensions:**

W 12in/30cm x D 12in/30cm x H 66in/168cm

#### Materials:

Solid Brass, Machined Aluminum, LED

# **Metal Finish Options:**

Standard: Satin Brass, Polished Nickel

Upgrades: Antique Brass, Dark Bronze, Black Brass