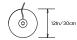

## PRIS I FLOOR LAMP

#### Collection:

Pris

### Design Year:

2016

#### **Dimensions:**

W 12in/30cm x D 12in/30cm x H 66in/168cm

### Weight:

19.75lb/8.95kg

## Illumination (120/240 V LED):

Wattage: 13

Lumens: 996 Total Color Temperature: 2700K

CRI: 90+

Life Hours: 50,000+

Dimmable

## Lamp Cord:

12ft black cord with in-line on/off switch. Dimmer

at base.

#### Materials:

Solid Brass, Machined Aluminum, LED

# **Metal Finish Options:**

Standard: Satin Brass, Polished Nickel

Upgrades: Antique Brass, Dark Bronze, Black Brass

# Certifications:

UL or cUL on request, CE

# Made in:

New York, USA





TOP