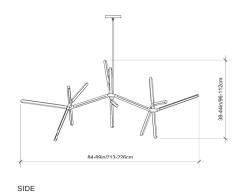

Collection:

Pris

# Design Year:

2019

#### **Dimensions:**

W 84-49in/213-226cm D 38-42in/96-107cm H 38-44in/96-112cm

### Weight:

30lbs/13.6kg

## Illumination (120/240 V LED):

Wattage: 225

Lumens: 17442 Total Color Temperature: 2700K

CRI: 95+

Life Hours: 50,000+

#### Driver:

120V: Internal TRIAC Dimmable

Remote TRIAC or 0-10V Dimmable

240V: Remote 0-10V Dimmable

## Suspension:

0.5in pipe and 10in round canopy in matching metal finish. Ships with 6ft/182cm long pipe to measure on site. Longer pipe lengths available upon request.

#### Materials:

Solid Brass, Machined Aluminum, LED

#### **Metal Finish Options:**

Standard: Satin Brass, Polished Nickel

Upgrades: Antique Brass, Dark Bronze, Black Brass

#### **Certifications:**

UL, cUL, CE

# Made in:

New York, USA