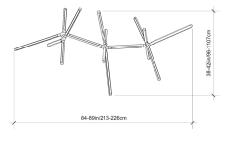

### Collection:

Pris

# Design Year:

2019

#### **Dimensions:**

W 84-49in/213-226cm D 38-42in/96-107cm H 38-44in/96-112cm

### Weight:

30lbs/13.6kg

## Illumination (120/240 V LED):

Wattage: 225

Lumens: 17442 Total Color Temperature: 2700K

CRI: 95+

Life Hours: 50,000+

#### Driver:

120V: Internal TRIAC Dimmable

Remote TRIAC or 0-10V Dimmable

240V: Remote 0-10V Dimmable

## Suspension:

0.5in pipe and 10in round canopy in matching metal finish. Ships with 6ft/182cm long pipe to measure on site. Longer pipe lengths available upon request.

#### Materials:

Solid Brass, Machined Aluminum, LED

#### **Metal Finish Options:**

Standard: Satin Brass, Polished Nickel

Upgrades: Antique Brass, Dark Bronze, Black Brass

#### **Certifications:**

UL, cUL, CE

# Made in:

New York, USA