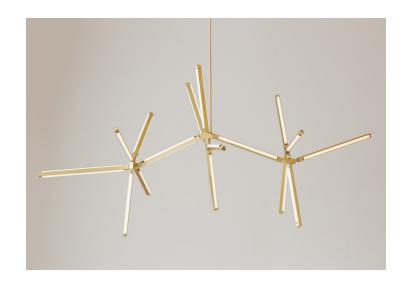

# **PRIS HORIZON**

#### **Dimensions:**

W 84-49in/213-226cm D 38-42in/96-107cm H 38-44in/96-112cm

#### Materials:

Solid Brass, Machined Aluminum, LED

#### **Metal Finish Options:**

Standard: Satin Brass, Polished Nickel

Upgrades: Antique Brass, Dark Bronze, Black Brass