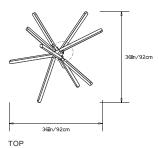

RIS CRYSTALLINE**

#### Collection:

Pris

## Design Year:

2018

#### **Dimensions:**

W 36in/92cm x D 30in/76cm x H 58in/147cm

### Weight:

19lbs/8.6kg

## Illumination (120/240 V LED):

Wattage: 129 Lumens: 9994 Total Color Temperature: 2700K CRI: 95+

Life Hours: 50,000+

#### Driver:

120V: Internal TRIAC Dimmable

Remote TRIAC or 0-10V Dimmable

240V: Remote 0-10V Dimmable

#### Suspension:

0.625in pipe and 8in round canopy in matching metal finish. Ships with 6ft/182cm long pipe to measure on site. Longer pipe lengths available upon request.

#### Materials:

Solid Brass, Machined Aluminum, LED

# **Metal Finish Options:**

Standard: Satin Brass, Polished Nickel Upgrades: Antique Brass, Dark Bronze, Black Brass

## **Certifications:**

UL, cUL, CE

#### Made in:

New York, USA