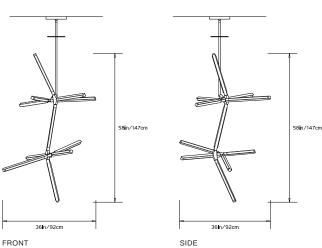

S CRYSTALLINE**

#### Collection:

Pris

## Design Year:

2018

#### **Dimensions:**

W 36in/92cm x D 30in/76cm x H 58in/147cm

### Weight:

19lbs/8.6kg

## Illumination (120/240 V LED):

Wattage: 129 Lumens: 9994 Total Color Temperature: 2700K CRI: 95+

Life Hours: 50,000+

#### Driver:

120V: Internal TRIAC Dimmable

Remote TRIAC or 0-10V Dimmable

240V: Remote 0-10V Dimmable

#### Suspension:

0.625in pipe and 8in round canopy in matching metal finish. Ships with 6ft/182cm long pipe to measure on site. Longer pipe lengths available upon request.

#### Materials:

Solid Brass, Machined Aluminum, LED

# **Metal Finish Options:**

Standard: Satin Brass, Polished Nickel Upgrades: Antique Brass, Dark Bronze, Black Brass

## **Certifications:**

UL, cUL, CE

#### Made in:

New York, USA