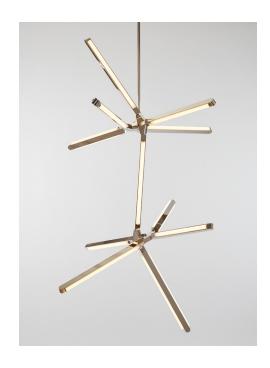

#### **Dimensions:**

W 36in/92cm x D 30in/76cm x H 58in/147cm

#### Materials:

Solid Brass, Machined Aluminum, LED