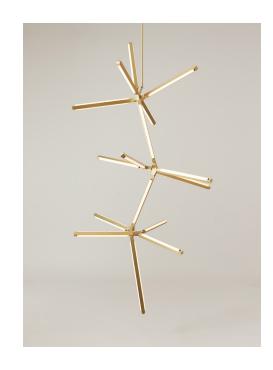

# **PRIS CRYSTALLINE 90**

#### Materials:

Solid Brass, Machined Aluminum, LED

### **Metal Finish Options:**

Standard: Satin Brass, Polished Nickel

Upgrades: Antique Brass, Dark Bronze, Black Brass