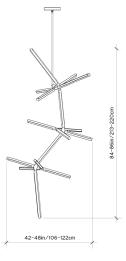

### **Dimensions:**

W 42-48in/106-122cm D 42-44in/106-112cm H 84-86in/213-220cm