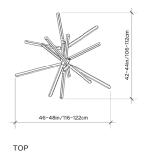

### **Dimensions:**

W 42-48in/106-122cm D 42-44in/106-112cm H 84-86in/213-220cm