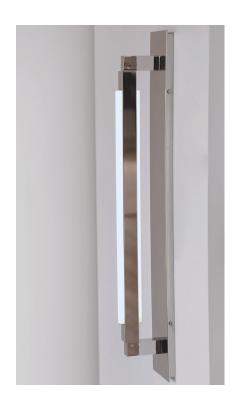

# PRIS BAR SCONCE

# Materials:

Solid Brass, Machined Aluminum, LED

# **Metal Finish Options:**

Standard: Satin Brass, Polished Nickel Upgrades: Antique Brass, Dark Bronze, Black Brass