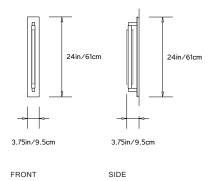

#### **Dimensions:**

W  $3.5in/8.9cm \times D 3.75in/9.5cm \times H 24in/61cm$ 