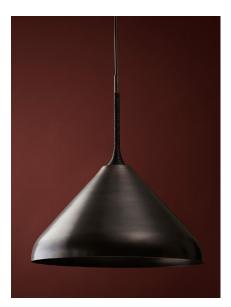

# **STEM SHADE 20**

#### Collection: Stem

Dimensions:

Diam 20in/50.8cm x H 21.5in/55cm

Materials: Spun Brass Shade with Leather decorative coiling

Metal Finish Options: Antique Brass, Black Brass

**Decorative Coiling Options:** Gray or Black Leather cord. Other colors available upon request.

## Made in:

New York, USA

Pictured in Black Brass finish with Decorative Black Leather Coiling.