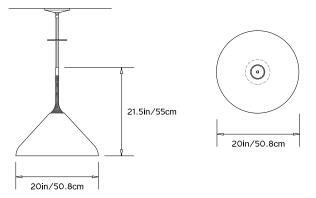

#### Collection: Stem

Dimensions:

Diam 20in/50.8cm x H 21.5in/55cm

#### Suspension:

0.5in pipe and 6in canopy in matching metal finish. Ships with 2ft/60cm pipe to measure on site. Longer pipe lengths available upon request.