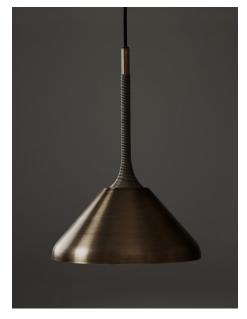

## Materials:

Spun Brass Shade with Leather decorative coiling

# **Metal Finish Options:**

Antique Brass, Black Brass

# **Decorative Coiling Options:**

Gray or Black Leather cord. Other colors available upon request.

## Made in:

New York, USA

Pictured in Antique Brass finish with Decorative Gray Leather Coiling.