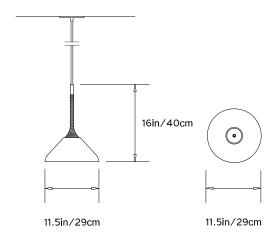

iam 11.5in/29cm x H 16in/40cm

## Weight:

5lbs/2.3kg

## Illumination (120V):

Incandescent/LED: 1x G25 Bulb / Frosted / E26 Medium Screw Base / Max. 75W

## Illumination (240V):

Incandescent/LED: 1x G80 Bulb / Frosted / E27 Medium Screw Base / Max. 75W

## Materials:

Spun Brass Shade with Leather decorative coiling

# **Metal Finish Options:**

Antique Brass, Black Brass

# **Decorative Coiling Options:**

Gray or Black Leather cord. Other colors available upon request.

## Suspension:

Lamp cord suspension with 5in/13cm canopy in matching metal finish. Ships with 6ft/1.8m standard length lamp cord.

## **Certifications:**

UL, cUL (120V Incandescent, LED) CE (240V Incandescent, LED)

## Made in:

New York, USA



Pictured in Antique Brass finish with Decorative Gray Leather Coiling.