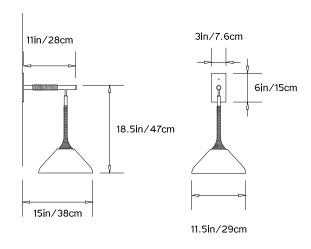

#### **Dimensions:**

W 11.5in/29cm x D 15in/38cm x H 21in/53.3cm

# Mounting:

W  $3in/7.6cm \times H 6in/15cm$  rectangular canopy with round arm in matching metal finish