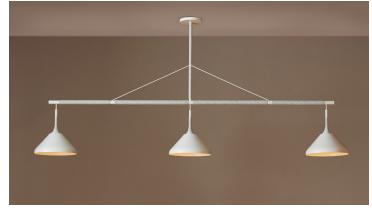

# PELLE

#### STEM SHADE RIG

## Made in:

New York, USA

Pictured in Custom Powder Coat Finish with White Leather Coiling