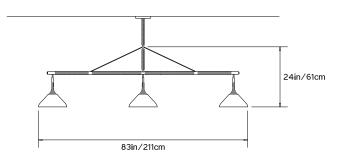

#### **Dimensions:**

W 83in/211cm x D 11.5in/29cm x H 24in/61cm Custom Dimensions on request