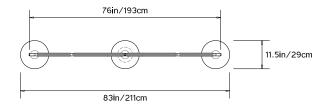

#### **Dimensions:**

W 83in/211cm x D 11.5in/29cm x H 24in/61cm Custom Dimensions on request