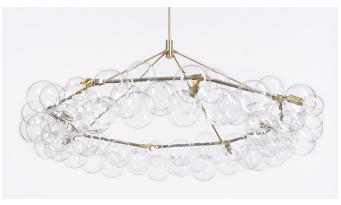

# **WREATH 60 BUBBLE CHANDELIER**

# Made in:

New York, USA

Pictured with Satin Brass and Gray Leather Cord