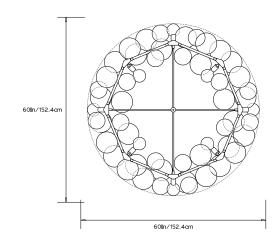

#### **Dimensions:**

Diam  $60in/152.4cm \times H 27in/69cm$  Also available in 48" and 76" diameter