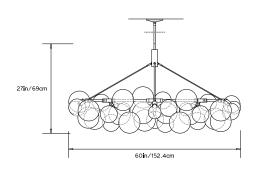

#### **Dimensions:**

Diam  $60in/152.4cm \times H 27in/69cm$  Also available in 48" and 76" diameter