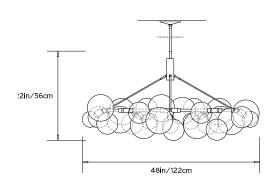

#### **Dimensions:**

Diam  $48in/122cm \ x \ H \ 22in/56cm$  Also available in 60" and 76" diameter