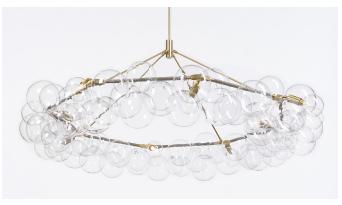

### **WREATH 48 BUBBLE CHANDELIER**

## Made in:

New York, USA

Pictured with Satin Brass and Gray Leather Cord