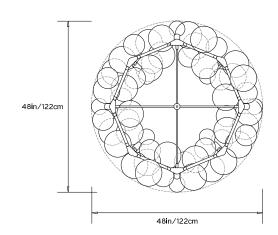

#### **Dimensions:**

Diam  $48in/122cm \ x \ H \ 22in/56cm$  Also available in 60" and 76" diameter