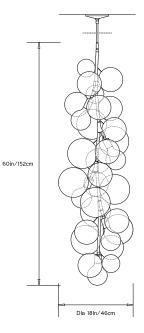

/ 200W / 1200 Lumens OR

Screw Base LED upon request

## Suspension:

0.5in pipe and 6in canopy in matching metal finish. Ships with 2ft/60cm long pipe to measure on site. Longer pipe lengths available upon request.

## Materials:

Machined metal, hand-blown glass globes, decorative cotton or leather coiling

# **Metal Finish Options:**

Standard: Satin Brass, Polished Nickel Upgrades: Antique Brass, Dark Bronze, Black Brass

#### **Decorative Coiling Options:**

Standard: Natural Cotton cord Upgrades: White, Natural, Henna, Iris Blue, Dark-Brown, Grey and Black Leather cord. Custom leather colors available upon request.

#### **Certifications:**

UL, cUL (120V Incandescent, LED) CE (240V Incandescent, LED)

#### Made in:

New York, USA



Pictured with Satin Brass and White Leather Cord