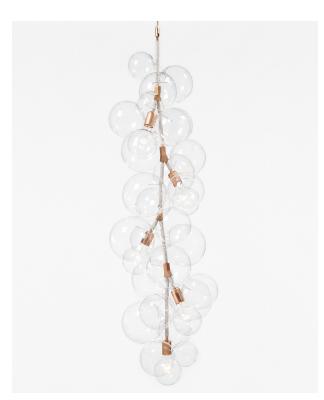

# **X-TALL BUBBLE CHANDELIER**

## Materials:

Machined metal, hand-blown glass globes, decorative cotton or leather coiling

# **Metal Finish Options:**

Standard: Satin Brass, Polished Nickel Upgrades: Antique Brass, Dark Bronze, Black Brass

#### **Decorative Coiling Options:**

Standard: Natural Cotton cord Upgrades: White, Natural, Henna, Iris Blue, Dark-Brown, Grey and Black Leather cord. Custom leather colors available upon request.

#### Made in:

New York, USA

Pictured with Satin Brass and White Leather Cord