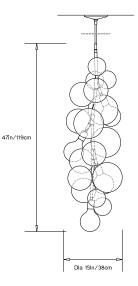

### **Dimensions:**

Diam 15in/38cm x H 47in/119cm Custom height options available

Weight:

12lbs/5.4kg