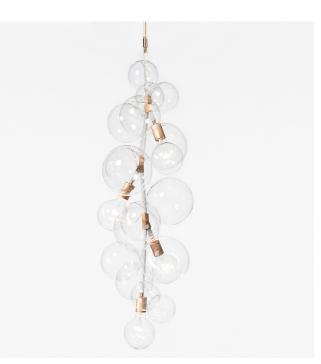

# TALL BUBBLE CHANDELIER

# Materials:

Machined metal, hand-blown glass globes, decorative cotton or leather coiling

# **Metal Finish Options:**

Standard: Satin Brass, Polished Nickel Upgrades: Antique Brass, Dark Bronze, Black Brass

## **Decorative Coiling Options:**

Standard: Natural Cotton cord Upgrades: White, Natural, Henna, Iris Blue, Dark-Brown, Grey and Black Leather cord. Custom leather colors available upon request.

### Made in:

New York, USA

Pictured with Satin Brass and Natural Cotton Cord