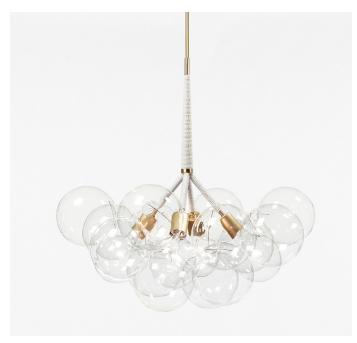

):

Incandescent: 4x G40 Globe / Clear / E27 Medium Screw Base / 160W / 1200 Lumens

Screw Base LED upon request

#### Suspension:

0.5in pipe and 6in canopy in matching metal finish. Ships with 2ft/60cm long pipe to measure on site. Longer pipe lengths available upon request.

#### Materials:

Machined metal, hand-blown glass globes, decorative cotton or leather coiling

## **Metal Finish Options:**

Standard: Satin Brass, Polished Nickel Upgrades: Antique Brass, Dark Bronze, Black Brass

# **Decorative Coiling Options:**

Standard: Natural Cotton cord Upgrades: White, Natural, Henna, Iris Blue, Dark-Brown, Grey and Black Leather cord. Custom leather colors available upon request.

# Certifications:

UL, cUL (120V Incandescent, LED) CE (240V Incandescent, LED)

# Made in:

New York, USA



Pictured with Satin Brass and Natural Cotton Cord