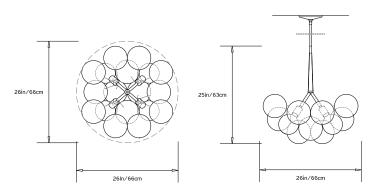

crew Base / 160W / 1200 Lumens

Screw Base LED upon request

#### Suspension:

0.5in pipe and 6in canopy in matching metal finish. Ships with 2ft/60cm long pipe to measure on site. Longer pipe lengths available upon request.

#### Materials:

Machined metal, hand-blown glass globes, decorative cotton or leather coiling

## **Metal Finish Options:**

Standard: Satin Brass, Polished Nickel Upgrades: Antique Brass, Dark Bronze, Black Brass

# **Decorative Coiling Options:**

Standard: Natural Cotton cord Upgrades: White, Natural, Henna, Iris Blue, Dark-Brown, Grey and Black Leather cord. Custom leather colors available upon request.

# Certifications:

UL, cUL (120V Incandescent, LED) CE (240V Incandescent, LED)

# Made in:

New York, USA



Pictured with Satin Brass and Natural Cotton Cord