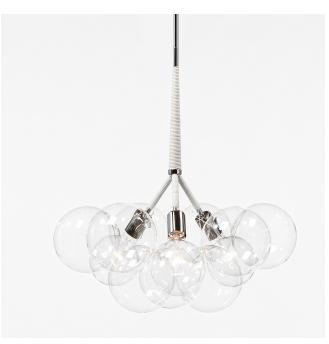

# LARGE BUBBLE CHANDELIER

# Collection: Bubble Chandeliers

**Design Year:** 2009

Dimensions: Diam 21.5in/55cm x H 24in/61cm

Weight: 5lbs/2.2kg

#### Made in:

New York, USA

Pictured with Polished Nickel and White Leather Cord