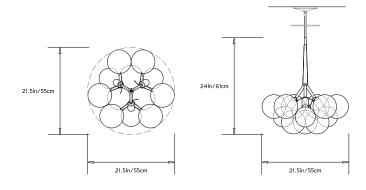

# Collection: Bubble Chandeliers

**Design Year:** 2009

Dimensions: Diam 21.5in/55cm x H 24in/61cm

Weight: 5lbs/2.2kg