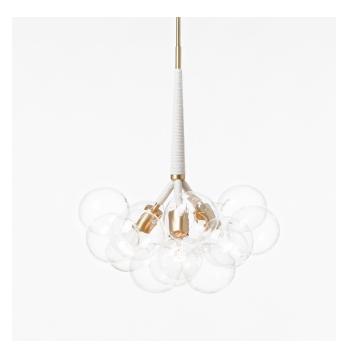

# **ORIGINAL BUBBLE CHANDELIER**

#### Made in:

New York, USA

Pictured with Satin Brass and Natural Cotton Cord