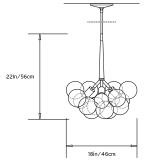

#### Collection: Bubble Chandeliers

Design Year: 2008

Dimensions: Diam 18in/46cm x H 22in/56cm

Weight: 4lbs/1.8kg