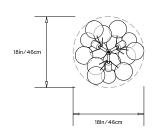

#### Collection: Bubble Chandeliers

Design Year: 2008

Dimensions: Diam 18in/46cm x H 22in/56cm

Weight: 4lbs/1.8kg