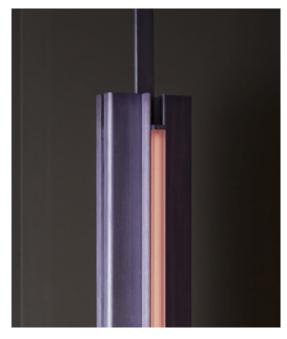

#### Materials:

Aluminum, integrated LED, Chromatic Resin Lens

# **Metal Finish Options:**

Anodized: Silver, Black Hand-Stained: Lilac, Green

Please inquire for custom anodized/hand-stained colors.

## Lens Color:

Amber, Rose, Frosted

## Made in:

New York, USA

Pictured in Hand-Stained Lilac with Rose Lens