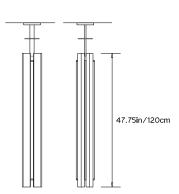

#### **Dimensions:**

W 7in/18cm x D 6.5in/17cm x L 47.75in/121cm

## Mounting:

Ceiling Pendant. Fixed pipe suspension: Overall height to be specified at time of order. 5in/12.7cm square canopy in matching metal finish.