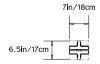

:

Beam and Glow

## **Design Year:**

2018

#### **Dimensions:**

W 7in/18cm x D 6.5in/17cm x L 47.75in/121cm

#### **LED Illumination:**

Wattage: 51.1 Lumens: 3304

Color Temperature: 2400K Life Hours: 50,000

CRI: 95

Local TRIAC Dimmable Driver (120V) Remote 0-10V Dimmable Driver (240V)

#### Materials:

Aluminum, integrated LED, Chromatic Resin Lens

# **Metal Finish Options:**

Anodized: Silver, Black Hand-Stained: Lilac, Green

Please inquire for custom anodized/hand-stained colors.

## Lens Color:

Amber, Rose, Frosted

## Mounting:

Ceiling Pendant. Fixed pipe suspension: Overall height to be specified at time of order. 5in/12.7cm square canopy in matching metal finish.

### Certification:

UL, cUL, CE

## Made in:

New York, USA



Pictured in Hand-Stained Lilac with Rose Lens