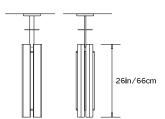

#### **Dimensions:**

W 7in/18cm x D 6.5in/16cm x H 26in/66cm

## Mounting:

Ceiling Pendant. Fixed pipe suspension: Overall height to be specified at time of order. 5in/12.7cm square canopy in matching metal finish.