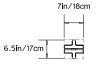

Beam and Glow

#### Design Year:

2018

#### **Dimensions:**

W 7in/18cm x D 6.5in/16cm x H 26in/66cm

#### **LED Illumination:**

Wattage: 24.82 Lumens: 1604.8

Color Temperature: 2400K

Life Hours: 50,000

CRI: 95

Local TRIAC Dimmable Driver (120V)
Remote 0-10V Dimmable Driver (240V)

#### Materials:

Aluminum, integrated LED, Chromatic Resin Lens

## **Metal Finish Options:**

Anodized: Silver, Black Hand-Stained: Lilac, Green

Please inquire for custom anodized/hand-stained colors.

### Lens Color:

Amber, Rose, Frosted

## Mounting:

Ceiling Pendant. Fixed pipe suspension: Overall height to be specified at time of order. 5in/12.7cm square canopy in matching metal finish.

#### Certification:

UL, cUL, CE

## Made in:

New York, USA



Pictured in Hand-Stained Lilac with Rose Lens