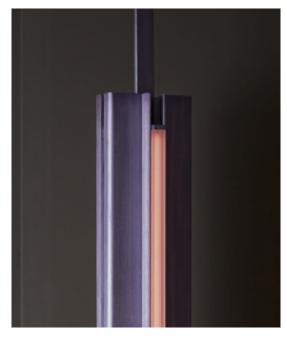

#### Materials:

Aluminum, integrated LED, Chromatic Resin Lens

## **Metal Finish Options:**

Anodized: Silver, Black Hand-Stained: Lilac, Green

Please inquire for custom anodized/hand-stained colors.

### Lens Color:

Amber, Rose, Frosted

## Made in:

New York, USA

Pictured in Hand-Stained Lilac with Rose Lens