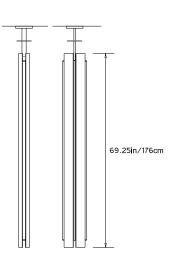

#### **Dimensions:**

W  $8.5in/21cm \times D 4in/10cm \times H 69.25in/176cm$ 

## Mounting:

Ceiling Pendant. Fixed pipe suspension: Overall height to be specified at time of order. 5in/12.7cm square canopy in matching metal finish.