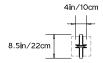

*Design Year:**

2018

#### **Dimensions:**

W  $8.5in/21cm \times D 4in/10cm \times H 69.25in/176cm$ 

#### **LED Illumination:**

Wattage: 75.92 Lumens: 4908.8

Color Temperature: 2400K

Life Hours: 50,000

CRI: 95

Local TRIAC Dimmable Driver (120V)
Remote 0-10V Dimmable Driver (240V)

#### Materials:

Aluminum, integrated LED, Chromatic Resin Lens

## **Metal Finish Options:**

Anodized: Silver, Black Hand-Stained: Lilac, Green

Please inquire for custom anodized/hand-stained colors.

### Lens Color:

Amber, Rose, Frosted

## Mounting:

Ceiling Pendant. Fixed pipe suspension: Overall height to be specified at time of order. 5in/12.7cm square canopy in matching metal finish.

#### Certification:

UL, cUL, CE

## Made in:

New York, USA



Pictured in Hand-Stained Green with Amber Lens