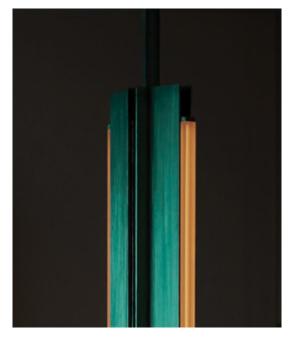

#### Materials:

Aluminum, integrated LED, Chromatic Resin Lens

## **Metal Finish Options:**

Anodized: Silver, Black Hand-Stained: Lilac, Green

Please inquire for custom anodized/hand-stained colors.

### Lens Color:

Amber, Rose, Frosted

## Made in:

New York, USA

Pictured in Hand-Stained Green with Amber Lens