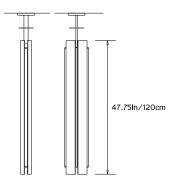

# Design Year: 2018

Dimensions: W 8.5in/21cm x D 4in/10cm x H 47.75in/120cm

#### Mounting:

Ceiling Pendant. Fixed pipe suspension: Overall height to be specified at time of order. 5in/12.7cm square canopy in matching metal finish.