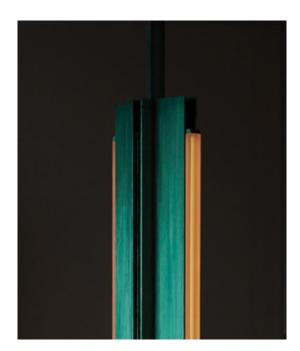

#### Materials:

Aluminum, integrated LED, Chromatic Resin Lens

#### **Metal Finish Options:**

Anodized: Silver, Black Hand-Stained: Lilac, Green Please inquire for custom anodized/hand-stained colors.

### Lens Color:

Amber, Rose, Frosted

# **Certification:**

UL, cUL, CE

Made in: New York, USA

Pictured in Hand-Stained Green with Amber Lens