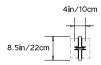

eam and Glow

# Design Year: 2018

Dimensions: W 8.5in/21cm x D 4in/10cm x H 47.75in/120cm

## Weight: 25lbs/11kg

#### LED Illumination:

Wattage: 51.1 Lumens: 3304 Color Temperature: 2400K Life Hours: 50,000 CRI: 95 Local TRIAC Dimmable Driver (120V) Remote 0-10V Dimmable Driver (240V)

#### Materials:

Aluminum, integrated LED, Chromatic Resin Lens

#### **Metal Finish Options:**

Anodized: Silver, Black Hand-Stained: Lilac, Green Please inquire for custom anodized/hand-stained colors.

### Lens Color:

Amber, Rose, Frosted

#### Mounting:

Ceiling Pendant. Fixed pipe suspension: Overall height to be specified at time of order. 5in/12.7cm square canopy in matching metal finish.

# **Certification:**

UL, cUL, CE

Made in: New York, USA



Pictured in Hand-Stained Green with Amber Lens