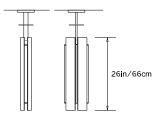

eam and Glow

### Design Year:

2018

#### **Dimensions:**

W 8.5in/21cm x D 4in/10cm x H 26in/66cm

#### **LED Illumination:**

Wattage: 24.82 Lumens: 1604.8

Color Temperature: 2400K

Life Hours: 50,000

CRI: 95

Local TRIAC Dimmable Driver (120V)
Remote 0-10V Dimmable Driver (240V)

#### Materials:

Aluminum, integrated LED, Chromatic Resin Lens

## **Metal Finish Options:**

Anodized: Silver, Black Hand-Stained: Lilac, Green

Please inquire for custom anodized/hand-stained colors.

#### Lens Color:

Amber, Rose, Frosted

## Mounting:

Ceiling Pendant. Fixed pipe suspension: Overall height to be specified at time of order. 5in/12.7cm square canopy in matching metal finish.

#### Certification:

UL, cUL, CE

## Made in:

New York, USA



Pictured in Hand-Stained Green with Amber Lens