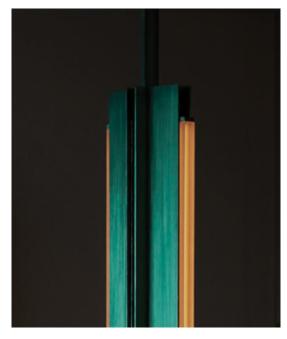

#### Materials:

Aluminum, integrated LED, Chromatic Resin Lens

## **Metal Finish Options:**

Anodized: Silver, Black Hand-Stained: Lilac, Green

Please inquire for custom anodized/hand-stained colors.

#### Lens Color:

Amber, Rose, Frosted

## Made in:

New York, USA

Pictured in Hand-Stained Green with Amber Lens