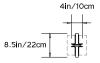

Beam and Glow

### Design Year:

2018

#### **Dimensions:**

W 8.5in/21cm x D 4in/10cm x H 26in/66cm

#### **LED Illumination:**

Wattage: 24.82 Lumens: 1604.8

Color Temperature: 2400K

Life Hours: 50,000

CRI: 95

Local TRIAC Dimmable Driver (120V)
Remote 0-10V Dimmable Driver (240V)

#### Materials:

Aluminum, integrated LED, Chromatic Resin Lens

## **Metal Finish Options:**

Anodized: Silver, Black Hand-Stained: Lilac, Green

Please inquire for custom anodized/hand-stained colors.

#### Lens Color:

Amber, Rose, Frosted

## Mounting:

Ceiling Pendant. Fixed pipe suspension: Overall height to be specified at time of order. 5in/12.7cm square canopy in matching metal finish.

#### Certification:

UL, cUL, CE

## Made in:

New York, USA



Pictured in Hand-Stained Green with Amber Lens