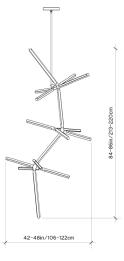

### **Dimensions:**

W 42-48in/106-122cm D 42-44in/106-112cm H 84-86in/213-220cm

# Suspension:

0.5in pipe and 10in round canopy in matching metal finish. Ships with 4ft/91cm long pipe to measure on site. Longer pipe lengths available upon request.