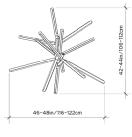

### **Dimensions:**

W 42-48in/106-122cm D 42-44in/106-112cm H 84-86in/213-220cm