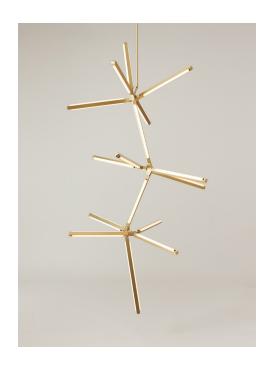

# **PRIS CRYSTALLINE 90**

### **Dimensions:**

W 42-48in/106-122cm D 42-44in/106-112cm H 84-86in/213-220cm

#### Materials:

Solid Brass, Machined Aluminum, LED

### **Metal Finish Options:**

Standard: Satin Brass, Polished Nickel Upgrades: Antique Brass, Dark Bronze, Black Brass