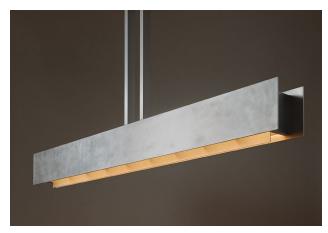

### **BE PATIENT**

In an age of the instantaneous where images have become accepted placeholders for real things, Be Patient is a call for an attentive appreciation of the physical.

Spanning over six feet in length, Be Patient's scale lends it an anthropomorphic quality, establishing a physical presence that puts it in dialogue with its space and occupants. Be Patient is a lasting object that will develop and deepen, revealing its nuances over time. The hand-polished aluminum exterior subtly reflects the surroundings while a beam of light beneath pulls the eye upwards. Hidden within, the delicate intricacies of a central blade and baffles diffuse light.

By offering a point of reference, Be Patient asserts the importance of the physical objects around us not merely as accessories, but as companions, and as reflections of ourselves.