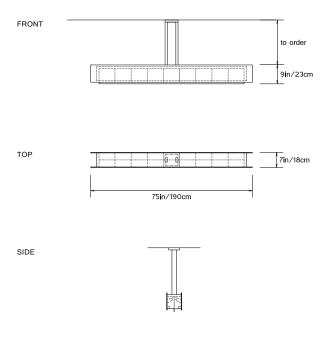

### Dimensions:

W 75in/190cm x D 7in/18cm x H to order

Weight: 75lbs/34kg

#### Suspension:

Ceiling pendant with fixed pipe suspension. Overall height to be specified at time of order.