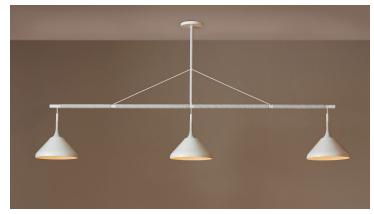

# PELLE

## STEM SHADE RIG

## Made in:

New York, USA

Pictured in Custom Powder Coat Finish with White Leather Coiling