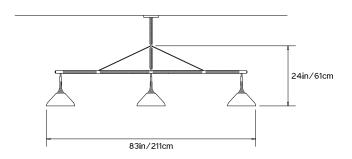

83in/211cm x D 11.5in/29cm x H 24in/61cm

## Weight:

22lbs/10kg

## Illumination (120V):

3x G16.5 or G25 Bulb (not included) / E26 Medium Screw Base / Max. 75W per Bulb

## Illumination (240V):

3x G90 Bulb (not included) / E27 Medium Screw Base / Max. 75W per Bulb

## Materials:

Brass or Steel Armature with Spun Brass Shade and decorative Leather coiling

## **Metal Finish Options:**

Antique Brass, Black Brass, Powder Coat

# **Decorative Coiling Options:**

White, Gray or Black Leather cord. Other colors available upon request.

## Suspension:

Fixed suspension with 6in/15cm canopy in matching metal finish. Drop height to be specified when ordered.

## **Certifications:**

UL, cUL, CE

## Made in:

New York, USA



Pictured in Custom Powder Coat Finish with White Leather Coiling