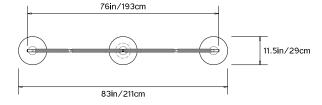

W 83in/211cm x D 11.5in/29cm x H 24in/61cm

## Weight:

22lbs/10kg

## Illumination (120V):

3x G16.5 or G25 Bulb (not included) / E26 Medium Screw Base / Max. 75W per Bulb

## Illumination (240V):

3x G90 Bulb (not included) / E27 Medium Screw Base / Max. 75W per Bulb

## Materials:

Brass or Steel Armature with Spun Brass Shade and decorative Leather coiling

## **Metal Finish Options:**

Antique Brass, Black Brass, Powder Coat

# **Decorative Coiling Options:**

White, Gray or Black Leather cord. Other colors available upon request.

## Suspension:

Fixed suspension with 6in/15cm canopy in matching metal finish. Drop height to be specified when ordered.

## **Certifications:**

UL, cUL, CE

## Made in:

New York, USA



Pictured in Custom Powder Coat Finish with White Leather Coiling