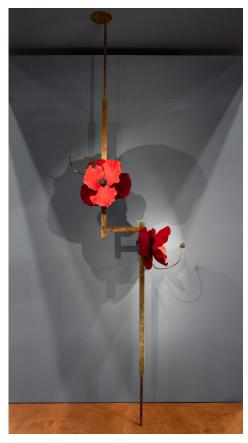

#### **Dimensions:**

H 120in/304.8cm x W 13in/33cm x D 12in/30.5cm\*

Magnolia: Diam 8-11in x D 5in Poppy: Diam 14-16in x D 6-9in

#### Materials

100% Cast Cotton Paper, Solid Bronze Components, LED

# **Paper Flower Options:**

White Magnolia, Red Poppy

#### Made in:

New York, USA

Pictured in Mottled Brass with Red Poppy Flowers

 $<sup>\</sup>star \text{Lure}$  Chandeliers are one of a kind and can be fully customized to fit specific project needs.