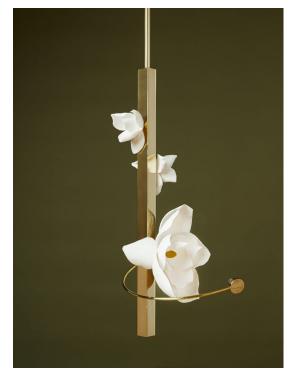

# **Product Description:**

The Lure Pendant is a single fixture that can be showcased on its own or collected into a group installation. The Lure lights use paper flowers that are sculpted by hand in our studio. Each blossom's petals are individually shaped and each lure blossom is unique. The sconce can be installed in various orientations. The slender LED arm can also be positioned at any angle.

Pictured in Polished Brass with White Magnolia Flowers