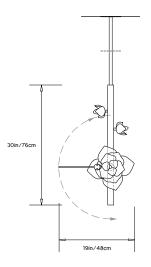

#### **Dimensions:**

L 19in/48cm x W 16in/41cm x H 30in/76cm Magnolia: Diam 8-11in/20-28cm x D 5in/12.7cm