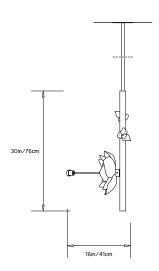

#### **Dimensions:**

L 19in/48cm x W 16in/41cm x H 30in/76cm Magnolia: Diam 8-11in/20-28cm x D 5in/12.7cm