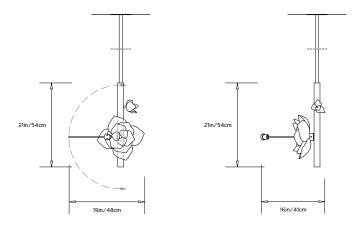

#### **Dimensions:**

L 19in/48cm x W 16in/41cm x H 21in/54cm Magnolia: Diam 8-11in/20-28cm x D 5in/12.7cm