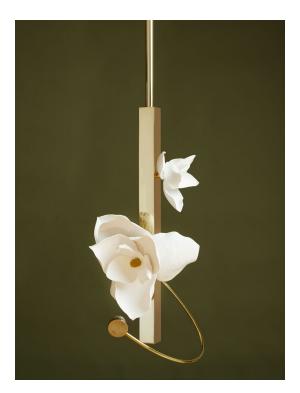

#### **Product Description:**

The Lure Pendant is a single fixture that can be showcased on its own or collected into a group installation. The Lure lights use paper flowers that are sculpted by hand in our studio. Each blossom's petals are individually shaped and each lure blossom is unique. The sconce can be installed in various orientations. The slender LED arm can also be positioned at any angle.

Pictured in Polished Brass with White Magnolia Flowers