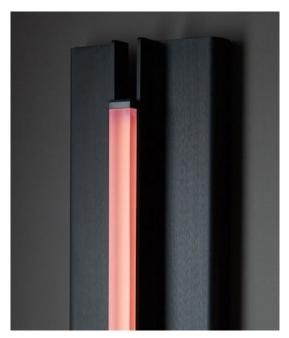

## **GLOW 06 SCONCE**

Made in: New York, USA

Pictured in Anodized Black with Rose Lens