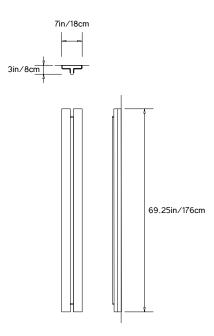

## Collection: Beam and Glow

Design Year: 2018

**Dimensions:** W 7in/18cm x D 3in/8cm x H 69.25in/176cm