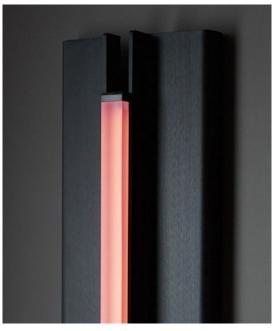

# **GLOW 04 SCONCE**

## Materials:

Aluminum, integrated LED, Chromatic Resin Lens

# **Metal Finish Options:**

Anodized: Silver, Black Hand-Stained: Lilac, Green

Please inquire for custom anodized/hand-stained colors.

## Lens Color:

Amber, Rose, Frosted

# Made in:

New York, USA

Pictured in Anodized Black with Rose Lens