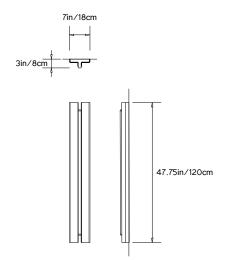

# PELLE

# **GLOW 04 SCONCE**

### **Collection:**

Beam and Glow

# Design Year:

2018

#### **Dimensions:**

W  $7in/18cm \ x \ D \ 3in/8cm \ x \ H \ 47.75in/120cm$ 

### **LED Illumination:**

Wattage: 25.55 Lumens: 1652

Color Temperature: 2400K

Life Hours: 50,000

CRI: 95

Local TRIAC Dimmable Driver (120V)
Remote 0-10V Dimmable Driver (240V)

## Materials:

Aluminum, integrated LED, Chromatic Resin Lens

# **Metal Finish Options:**

Anodized: Silver, Black Hand-Stained: Lilac, Green

Please inquire for custom anodized/hand-stained colors.

## Lens Color:

Amber, Rose, Frosted

## Mounting:

Wall or Flush-Mount

## Certification:

UL, cUL, CE

# Made in:

New York, USA



Pictured in Anodized Black with Rose Lens