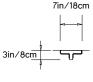

# PELLE

# **GLOW 02 SCONCE**

## **Collection:**

Beam and Glow

# Design Year:

2018

#### **Dimensions:**

W 7in/18cm x D 3in/8cm x H 26in/66cm

## **LED Illumination:**

Wattage: 12.41 Lumens: 802.4

Color Temperature: 2400K

Life Hours: 50,000

CRI: 95

Local TRIAC Dimmable Driver (120V)
Remote 0-10V Dimmable Driver (240V)

## Materials:

Aluminum, integrated LED, Chromatic Resin Lens

# **Metal Finish Options:**

Anodized: Silver, Black Hand-Stained: Lilac, Green

Please inquire for custom anodized/hand-stained colors.

## Lens Color:

Amber, Rose, Frosted

# Mounting:

Wall or Flush-Mount

## Certification:

UL, cUL, CE

# Made in:

New York, USA



Pictured in Anodized Black with Rose Lens