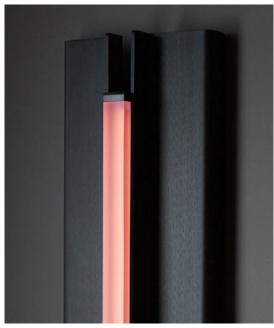

# PELLE

# **GLOW 02 SCONCE**

## Materials:

Aluminum, integrated LED, Chromatic Resin Lens

# **Metal Finish Options:**

Anodized: Silver, Black Hand-Stained: Lilac, Green

Please inquire for custom anodized/hand-stained colors.

## Lens Color:

Amber, Rose, Frosted

# Made in:

New York, USA

Pictured in Anodized Black with Rose Lens