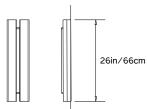

# PELLE

# **GLOW 02 SCONCE**

## **Collection:**

Beam and Glow

# Design Year:

2018

#### **Dimensions:**

W 7in/18cm x D 3in/8cm x H 26in/66cm

## **LED Illumination:**

Wattage: 12.41 Lumens: 802.4

Color Temperature: 2400K

Life Hours: 50,000

CRI: 95

Local TRIAC Dimmable Driver (120V)
Remote 0-10V Dimmable Driver (240V)

## Materials:

Aluminum, integrated LED, Chromatic Resin Lens

# **Metal Finish Options:**

Anodized: Silver, Black Hand-Stained: Lilac, Green

Please inquire for custom anodized/hand-stained colors.

## Lens Color:

Amber, Rose, Frosted

# Mounting:

Wall or Flush-Mount

## Certification:

UL, cUL, CE

# Made in:

New York, USA



Pictured in Anodized Black with Rose Lens