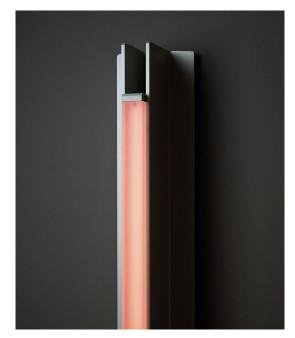

### **BEAM 06 SCONCE**

## Lens Color:

Amber, Rose, Frosted

#### **Certification:**

UL, cUL, CE

Made in: New York, USA

Pictured in Anodized Silver with Rose Lens