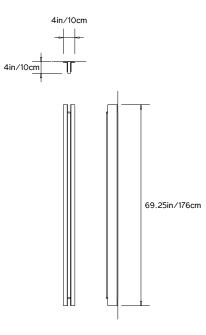

### **BEAM 06 SCONCE**

#### Collection: Beam and Glow

# Design Year: 2018

Dimensions: W 4in/10cm x D 4in/10cm x H 69.25in/176cm

#### LED Illumination:

Wattage: 37.96 Lumens: 2454.4 Color Temperature: 2400K Life Hours: 50,000 CRI: 95 Local TRIAC Dimmable Driver (120V) Remote 0-10V Dimmable Driver (240V)

#### Materials:

Aluminum, integrated LED, Chromatic Resin Lens

#### **Metal Finish Options:**

Anodized: Silver, Black Hand-Stained: Lilac, Green Please inquire for custom anodized/hand-stained colors.

## Lens Color:

Amber, Rose, Frosted

#### Mounting:

Wall or Flush-Mount Requires single gang junction box in orientation of fixture.

#### **Certification:**

UL, cUL, CE

Made in: New York, USA



Pictured in Anodized Silver with Rose Lens