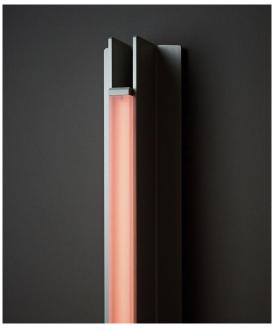

## **BEAM 04 SCONCE**

#### Materials:

Aluminum, integrated LED, Chromatic Lens

#### Lens Color:

Amber, Rose, Frosted

#### Made in:

New York, USA

Pictured in Anodized Silver with Rose Lens