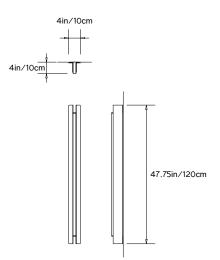

# PELLE

## **BEAM 04 SCONCE**

#### **Collection:**

Beam and Glow

## Design Year:

2018

#### **Dimensions:**

W  $4in/10cm \times D 4in/10cm \times H 47.75in/120cm$ 

#### **LED Illumination:**

Wattage: 25.55 Lumens: 1652

Color Temperature: 2400K

Life Hours: 50,000

CRI: 95

Local TRIAC Dimmable Driver (120V)
Remote 0-10V Dimmable Driver (240V)

#### Materials:

Aluminum, integrated LED, Chromatic Lens

## **Metal Finish Options:**

Anodized: Silver, Black Hand-Stained: Lilac, Green

Please inquire for custom anodized/hand-stained colors.

#### Lens Color:

Amber, Rose, Frosted

## Mounting:

Wall or Ceiling

Requires single gang junction box in orientation of fixture.

### Certification:

UL, cUL, CE

#### Made in:

New York, USA



Pictured in Anodized Silver with Rose Lens