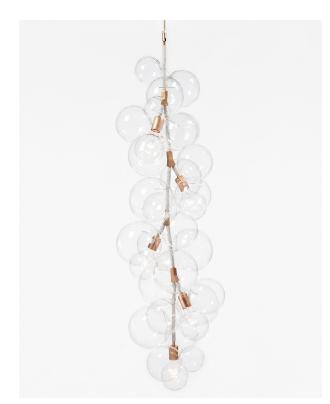

# **X-TALL BUBBLE CHANDELIER**

Made in: New York, USA

Pictured with Satin Brass and white Leather Cord