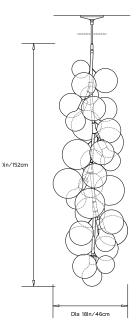

ndescent: 5x G40 Globe / Clear / E27 Medium Screw Base / 200W / 1200 Lumens *OR* Screw Base LED upon request

#### .

# Suspension:

0.5in pipe and 6in canopy in matching metal finish. Ships with 2ft/60cm long pipe to measure on site. Longer pipe lengths available upon request.

#### Materials:

Machined metal, hand-blown glass globes, decorative cotton or leather coiling

### **Metal Finish Options:**

Standard: Satin Brass, Polished Nickel Upgrades: Antique Brass, Dark Bronze, Black Brass

### **Decorative Coiling Options:**

Standard: Natural Cotton cord Upgrades: White, Natural, Henna, Iris Blue, Dark-Brown, Grey and Black Leather cord. Custom leather colors available upon request.

Certification: UL, cUL, CE

Made in: New York, USA



Pictured with Satin Brass and white Leather Cord