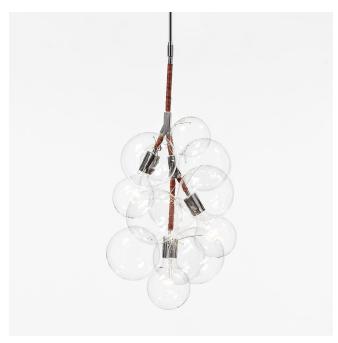

### PENDANT BUBBLE CHANDELIER

### Collection:

**Bubble Chandeliers** 

# Materials:

Machined metal, hand-blown glass globes, decorative cotton or leather coiling

## **Metal Finish Options:**

Standard: Satin Brass, Polished Nickel

Upgrades: Antique Brass, Dark Bronze, Black Brass

## **Decorative Coiling Options:**

Standard: Natural Cotton cord

Upgrades: White, Natural, Henna, Iris Blue, Dark-Brown, Grey and Black Leather cord. Custom leather colors

available upon request.

## Made in:

New York, USA

Pictured with Polished Nickel and Dark-Brown Leather Cord