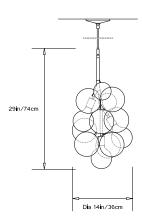

nt: 3x G40 Globe / Clear / E27 Medium Screw Base / 120W / 900 Lumens

OR

Screw Base LED upon request

# Suspension:

0.5in pipe and 6in canopy in matching metal finish. Ships with 2ft/60cm long pipe to measure on site. Longer pipe lengths available upon request.

# Materials:

Machined metal, hand-blown glass globes, decorative cotton or leather coiling

## **Metal Finish Options:**

Standard: Satin Brass, Polished Nickel

Upgrades: Antique Brass, Dark Bronze, Black Brass

## **Decorative Coiling Options:**

Standard: Natural Cotton cord

Upgrades: White, Natural, Henna, Iris Blue, Dark-Brown, Grey and Black Leather cord. Custom leather colors

available upon request.

## Certification:

UL, cUL, CE

## Made in:

New York, USA



Pictured with Polished Nickel and Dark-Brown Leather Cord