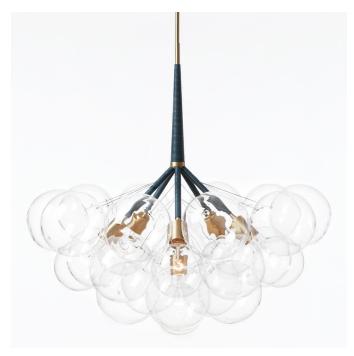

### **JUMBO BUBBLE CHANDELIER**

# Made in:

New York, USA

Pictured with Satin Brass and Iris Blue Leather Cord