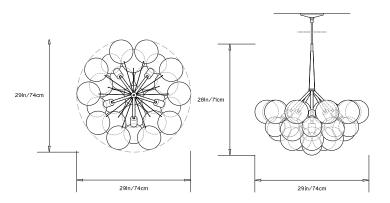

Incandescent: 6x G40 Globe / Clear / E27 Medium Screw Base / 240W / 1200 Lumens

Screw Base LED upon request

# Suspension:

0.5in pipe and 6in canopy in matching metal finish. Ships with 2ft/60cm long pipe to measure on site. Longer pipe lengths available upon request.

# Materials:

Machined metal, hand-blown glass globes, decorative cotton or leather coiling

# **Metal Finish Options:**

Standard: Satin Brass, Polished Nickel

Upgrades: Antique Brass, Dark Bronze, Black Brass

# **Decorative Coiling Options:**

Standard: Natural Cotton cord

Upgrades: White, Natural, Henna, Iris Blue, Dark-Brown, Grey and Black Leather cord. Custom leather colors

available upon request.

### Certification:

UL, cUL, CE

# Made in:

New York, USA



Pictured with Satin Brass and Iris Blue Leather Cord