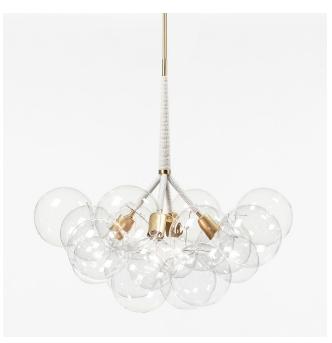

# **X-LARGE BUBBLE CHANDELIER**

#### Collection: Bubble Chandeliers

Design Year: 2009

Dimensions: Diam 26in/66cm x H 25in/63cm

UL, cUL, CE

Made in: New York, USA

Pictured with Satin Brass and Natural Cotton Cord