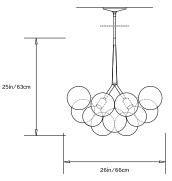

#### Collection: Bubble Chandeliers

Design Year: 2009

Dimensions: Diam 26in/66cm x H 25in/63cm