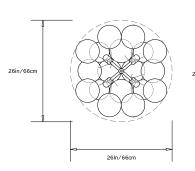

#### Collection: Bubble Chandeliers

Design Year: 2009

Dimensions: Diam 26in/66cm x H 25in/63cm