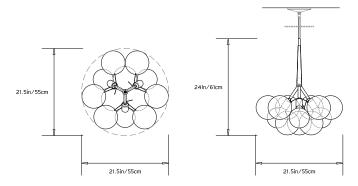

cent: 3x G40 Globe / Clear / E27 Medium Screw Base / 120W / 900 Lumens

OR

Screw Base LED upon request

### Suspension:

0.5in pipe and 6in canopy in matching metal finish. Ships with 2ft/60cm long pipe to measure on site. Longer pipe lengths available upon request.

## Materials:

Machined metal, hand-blown glass globes, decorative cotton or leather coiling

## **Metal Finish Options:**

Standard: Satin Brass, Polished Nickel

Upgrades: Antique Brass, Dark Bronze, Black Brass

## **Decorative Coiling Options:**

Standard: Natural Cotton cord

Upgrades: White, Natural, Henna, Iris Blue, Dark-Brown, Grey and Black Leather cord. Custom leather colors

available upon request.

## Certification:

UL, cUL, CE

## Made in:

New York, USA



Pictured with Polished Nickel and White Leather Cord