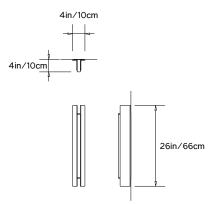

**BEAM 02 SCONCE**

# Collection: Beam and Glow

# Design Year: 2018

Dimensions: W 4in/10cm x D 4in/10cm x H 26in/66cm

### LED Illumination:

Wattage: 12.41 Lumens: 802.4 Color Temperature: 2400K Life Hours: 50,000 CRI: 95 Local TRIAC Dimmable Driver (120V) Remote 0-10V Dimmable Driver (240V)

### Materials:

Aluminum, integrated LED, Chromatic Resin Lens

#### **Metal Finish Options:**

Anodized: Silver, Black Hand-Stained: Lilac, Green Please inquire for custom anodized/hand-stained colors.

# Lens Color:

Amber, Rose, Frosted

#### Mounting:

Wall or Flush-Mount Requires single gang junction box in orientation of fixture.

#### **Certifications:**

UL and cUL certification upon request  $\ensuremath{\mathsf{CE}}$ 

Made in: New York, USA



Pictured in Anodized Silver with Rose Lens