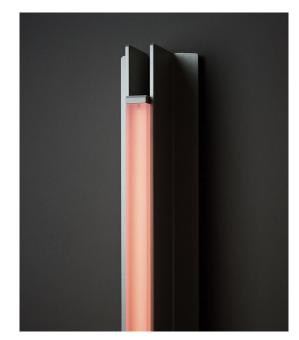

# **BEAM 02 SCONCE**

# Collection: Beam and Glow

# Design Year: 2018

Dimensions: W 4in/10cm x D 4in/10cm x H 26in/66cm

### LED Illumination:

Wattage: 12.41 Lumens: 802.4 Color Temperature: 2400K Life Hours: 50,000 CRI: 95 Local TRIAC Dimmable Driver (120V) Remote 0-10V Dimmable Driver (240V)

### Materials:

Aluminum, integrated LED, Chromatic Resin Lens

#### **Metal Finish Options:**

Anodized: Silver, Black Hand-Stained: Lilac, Green Please inquire for custom anodized/hand-stained colors.

# Lens Color:

Amber, Rose, Frosted

#### Mounting:

Wall or Flush-Mount Requires single gang junction box in orientation of fixture.

#### **Certifications:**

UL and cUL certification upon request  $\ensuremath{\mathsf{CE}}$ 

Made in: New York, USA



Pictured in Anodized Silver with Rose Lens