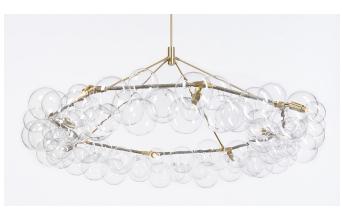

### WREATH 76 BUBBLE CHANDELIER

Collection: Bubble Chandeliers

Design Year: 2015

Dimensions: Diam 76in/193cm x H 34in/86.4cm

#### Made in:

New York, USA

Pictured in Satin Brass and custom Gray Leather Cord Coiling