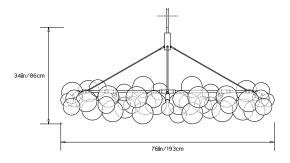

### WREATH 76 BUBBLE CHANDELIER

Collection: Bubble Chandeliers

Design Year: 2015

Dimensions: Diam 76in/193cm x H 34in/86.4cm