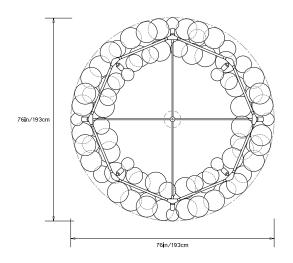

### WREATH 76 BUBBLE CHANDELIER

Collection: Bubble Chandeliers

Design Year: 2015

Dimensions: Diam 76in/193cm x H 34in/86.4cm